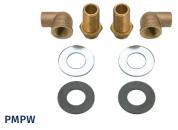

## Faucet Wall Mount Inlet Kit

| PMPW | Simplifies wall faucet installation in standard backsplash space, kit includes two each of 1/2" NPS nipples, 1/2" NPT street wells, washers and locknuts |
|------|----------------------------------------------------------------------------------------------------------------------------------------------------------|
|      |                                                                                                                                                          |