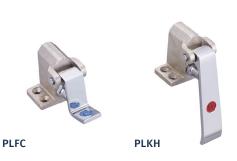

## Soap Dispenser

| Model        | Description                                                                                                                                                                                                        | Inlet<br>Size<br>(inches) | Outlet<br>Size<br>(inches) |
|--------------|--------------------------------------------------------------------------------------------------------------------------------------------------------------------------------------------------------------------|---------------------------|----------------------------|
| PLFD1        | Double Foot Pedal, heavy-duty brass construction and rough chrome plated body, self-closing valves, reinforced Double O-Ring valves, and extra long and wide stainless steel pedals for easy operation             | (2) ½<br>Male<br>NPS      | (1) 3/8<br>Female<br>NPT   |
| PLKD2        | Double Knee Pedal, heavy-duty brass<br>construction and rough chrome plated<br>body, self closing valves, reinforced Double<br>O-Ring valves, and extra long and wide<br>stainless steel pedals for easy operation | (2) ½<br>Male<br>NPS      | (1) 3/8<br>Female<br>NPT   |
| PLFC<br>PLFH | Single Foot Pedal with rough chrome<br>plated body, self-closing valve, blue<br>(cold) or red (hot) indexed, polished<br>chrome finish brass pedal                                                                 | ½<br>Female<br>NPT        | ½<br>Female<br>NPT         |
| PLKC<br>PLKH | Single Knee Pedal with rough chrome<br>plated body, self-closing valve, blue<br>(cold) or red (hot) indexed, polished<br>chrome finish brass pedal                                                                 | ½<br>Female<br>NPT        | ½<br>Female<br>NPT         |
| HSFBPTV      | Body Press Valve, for use with HSF14BP                                                                                                                                                                             | -                         | -                          |