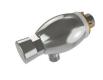

| Model | Description                                                                                          | Size                                                                             |
|-------|------------------------------------------------------------------------------------------------------|----------------------------------------------------------------------------------|
| PMSD  | Commercial Liquid Soap Dispenser<br>with plastic globe, chrome finish<br>spout and gravity type flow | Overall size: 6<br>1/2L x 3 7/8 W x 5<br>3/16 D Liquid soap<br>capacity - 16 oz. |