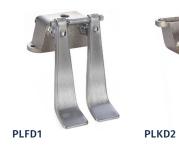

## Soap Dispenser

| Model        | Description                                                                                                                                                                                                        | Inlet<br>Size<br>(inches) | Outlet<br>Size<br>(inches) |
|--------------|--------------------------------------------------------------------------------------------------------------------------------------------------------------------------------------------------------------------|---------------------------|----------------------------|
| PLFD1        | Double Foot Pedal, heavy-duty brass construction and rough chrome plated body, self-closing valves, reinforced Double O-Ring valves, and extra long and wide stainless steel pedals for easy operation             | (2) ½<br>Male<br>NPS      | (1) 3/8<br>Female<br>NPT   |
| PLKD2        | Double Knee Pedal, heavy-duty brass<br>construction and rough chrome plated<br>body, self closing valves, reinforced Double<br>O-Ring valves, and extra long and wide<br>stainless steel pedals for easy operation | (2) ½<br>Male<br>NPS      | (1) 3/8<br>Female<br>NPT   |
| PLFC<br>PLFH | Single Foot Pedal with rough chrome<br>plated body, self-closing valve, blue<br>(cold) or red (hot) indexed, polished<br>chrome finish brass pedal                                                                 | ½<br>Female<br>NPT        | ½<br>Female<br>NPT         |
| PLKC<br>PLKH | Single Knee Pedal with rough chrome<br>plated body, self-closing valve, blue<br>(cold) or red (hot) indexed, polished<br>chrome finish brass pedal                                                                 | ½<br>Female<br>NPT        | ½<br>Female<br>NPT         |
| HSFBPTV      | Body Press Valve, for use with HSF14BP                                                                                                                                                                             | -                         | -                          |