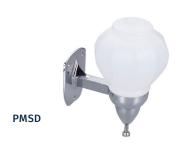

| Model | Description                                                                                          | Size                                                                             |
|-------|------------------------------------------------------------------------------------------------------|----------------------------------------------------------------------------------|
| PMSD  | Commercial Liquid Soap Dispenser<br>with plastic globe, chrome finish<br>spout and gravity type flow | Overall size: 6<br>1/2L x 3 7/8 W x 5<br>3/16 D Liquid soap<br>capacity - 16 oz. |